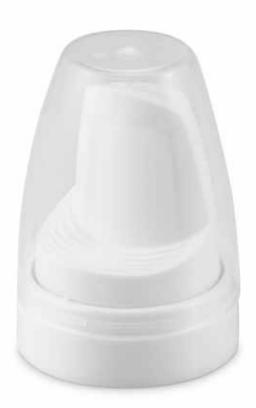

## Available configurations

- Obsigned for foam applications
- Ompatible with LINDAL's LI, LIB and male Bag-on-valve (BOV)

### Technical details

| Compatible valves | LI, LIB, male BOV |
|-------------------|-------------------|
| Stem Ø            | 4mm               |
| Available insert  | N/A               |
| Skirt size        | TBC               |