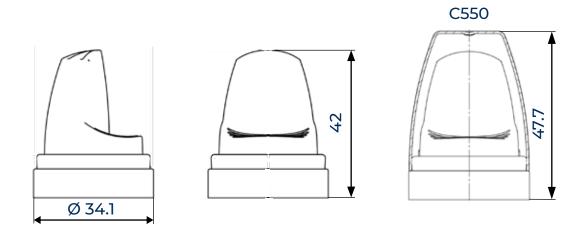

### Technical details

| Compatible valves | LI, LIB, male BOV |
|-------------------|-------------------|
| Stem Ø            | 4mm               |
| Available insert  | N/A               |
| Skirt size        | TBC               |

| Suitable cans      | Suitable with both<br>Aluminium and<br>Tinplate cans |
|--------------------|------------------------------------------------------|
| Available overcaps | C550                                                 |