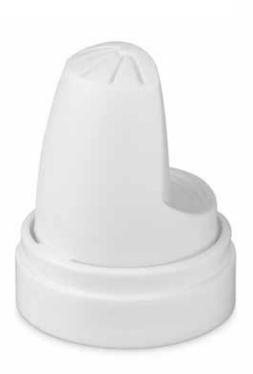

# Hair mousse spout

An hair mousse spout designed for foam applications in the personal care market segment.

### **Product features:**

- O Designed for foam applications
- Matt/Gloss finish actuator
- Overcap available in matt or gloss
- Compatible with LINDAL's LI, LIB and male Bag-on-valve (BOV)