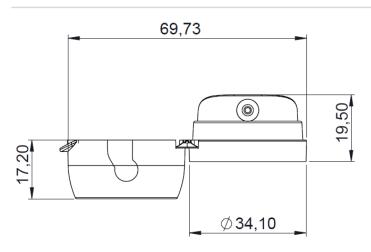

#### **Technical details**

| Compatible valves | LI, LIB, Male BOV                                                        |
|-------------------|--------------------------------------------------------------------------|
| Stem Ø            | N/A                                                                      |
| Available insert  | Tube with OD Ø 2,2<br>or OD Ø 3,3 mm<br>(different lengths<br>available) |
| Skirt size        | N/A                                                                      |

| Suitable cans | Aluminium<br>Tinplate |
|---------------|-----------------------|
|               |                       |

Available overcap Integrated Overcap

further technical information is available on request