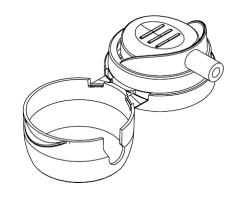

# Spray head with attached overcap

Flip440 is an insert-less spray head with an integrated overcap, suitable for home care and technical applications.

# Sprayhead with attached overcap