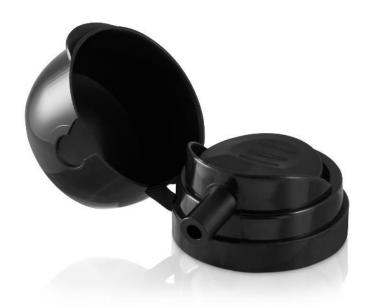

# Spray head with attached overcap

Flip440 is an insert-less spray head with an integrated overcap, suitable for home care and technical applications.

# Sprayhead with attached overcap