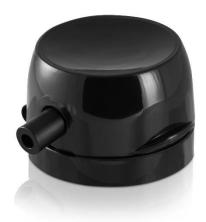

# Spray head with attached overcap

Flip440 is an insert-less spray head with an integrated overcap, suitable for home care and technical applications.

# Sprayhead with attached overcap