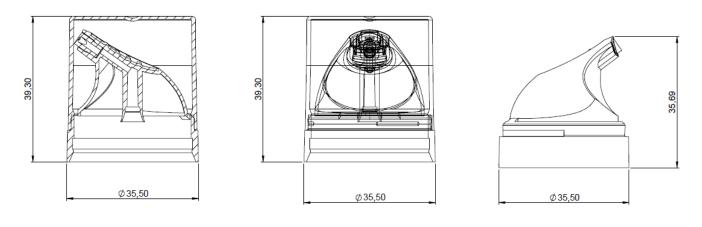

#### **Technical details**

| Compatible valves | LI and Male BOV | Suitable cans     | Aluminium<br>PET |
|-------------------|-----------------|-------------------|------------------|
| Stem Ø            | 4mm             |                   |                  |
| Available insert  | Oil insert      | Available overcap | Cozy Overcap     |
| Skirt size        | 8.5mm           |                   |                  |