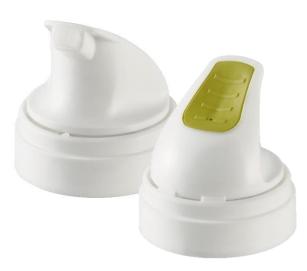

# Olive Bi-injected oil actuator

A 35mm actuator designed for edible oils, featuring a soft touch finger pad.

## **Product features:**

- 📀 Mono colour or Bi-colour
- Matt finish with Gloss over cap
- Soft touch finger pad
- Compatible with LI valve and LINDAL's male Bag-on-valve (BOV)

#### More info:

Visit: www.lindalgroup.com Email: products@lindalgroup.com Contact: Your local sales consultant

Extra Virgin Olive Oil Spray