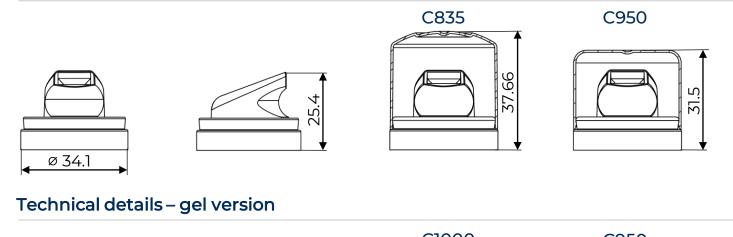

#### Technical details – foam version

| Compatible valves | LI, LIB, Male BOV | Suitable cans         | Aluminium<br>Tinplate                        |
|-------------------|-------------------|-----------------------|----------------------------------------------|
| Stem Ø            | 4mm               |                       |                                              |
| Available insert  | N/A               | Available<br>overcaps | C835 (foam only)<br>C950<br>C1000 (gel only) |
| Skirt size        | N/A               |                       |                                              |