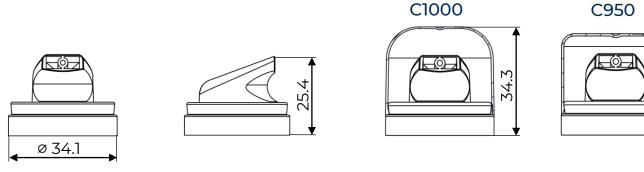

#### Technical details – foam version

| Compatible valves | LI, LIB, Male BOV | Suitable cans         | Aluminium<br>Tinplate                        |
|-------------------|-------------------|-----------------------|----------------------------------------------|
| Stem Ø            | 4mm               |                       |                                              |
| Available insert  | N/A               | Available<br>overcaps | C835 (foam only)<br>C950<br>C1000 (gel only) |
| Skirt size        | N/A               |                       |                                              |