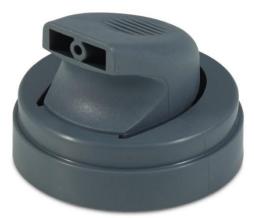

## Insert-less spray head with overcap

An insert-less spray head actuator designed for foam applications in the personal care and pharmaceutical market segments.

#### **Product features:**

- Foam or gel version available
- 🥑 🛛 Matt finish actuator
- 📀 🛛 Overcap available in Matt or Gloss
- 📀 Various skirt heights available
- Compatible with LINDAL's LI, LIB and male Bag-on-valve (BOV)

#### Available configurations

- Foam or gel version available
- Ompatible with LINDAL's LI, LIB and male Bag-on-valve (BOV)