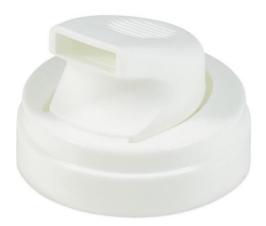

## Insert-less spray head with overcap

An insert-less spray head actuator designed for foam applications in the personal care and pharmaceutical market segments.

#### **Product features:**

- Foam or gel version available
- 🥑 🛛 Matt finish actuator
- 📀 🛛 Overcap available in Matt or Gloss
- 📀 Various skirt heights available
- Compatible with LINDAL's LI, LIB and male Bag-on-valve (BOV)

#### Available configurations

- Foam or gel version available
- Ompatible with LINDAL's LI, LIB and male Bag-on-valve (BOV)