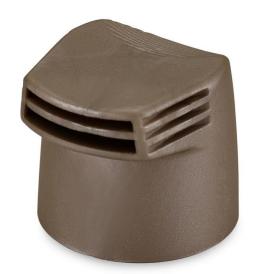

### Full cup one-piece actuator

A full cup one-piece actuator designed for applications in the personal care and pharmaceutical market segments.

### **Product features:**

- ⊘ Ideal for foam applications
- ST900 for use with male valves: LI, LIB and male BOV
- 904 for use with female valves: RT and female BOV