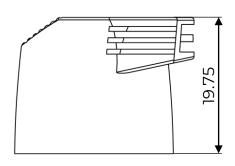

### **Technical details**

| Compatible valves | ST900<br>LI, LIB, male BOV<br>904<br>RT, female BOV | Suitable cans     | Aluminium<br>Tinplate |
|-------------------|-----------------------------------------------------|-------------------|-----------------------|
| Stem Ø            | 4mm                                                 |                   |                       |
| Available insert  | N/A                                                 | Available overcap | N/A                   |
| Skirt size        | N/A                                                 |                   |                       |