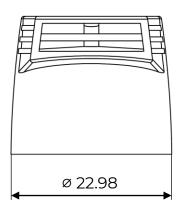

### **Technical details**

| Compatible valves | ST900<br>LI, LIB, male BOV<br>904<br>RT, female BOV | Suitable cans     | Aluminium<br>Tinplate |
|-------------------|-----------------------------------------------------|-------------------|-----------------------|
| Stem Ø            | 4mm                                                 |                   |                       |
| Available insert  | N/A                                                 | Available overcap | N/A                   |
| Skirt size        | N/A                                                 |                   |                       |