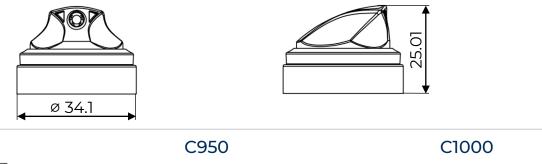

#### **Technical details**

| Compatible valves | LI, LIB, Male BOV | Suitable cans         | Aluminium<br>Tinplate |
|-------------------|-------------------|-----------------------|-----------------------|
| Stem Ø            | 3.3mm, 4mm        |                       |                       |
| Available insert  | ТМ40, ПЗО         | Available<br>overcaps | C835<br>C950<br>C1000 |
| Skirt size        | 6.5mm or 8.2mm    |                       |                       |