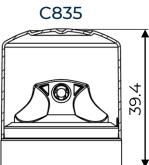

#### **Technical details**

| Compatible valves | LI, LIB, Male BOV | Suitable cans         | Aluminium<br>Tinplate |
|-------------------|-------------------|-----------------------|-----------------------|
| Stem Ø            | 3.3mm, 4mm        |                       |                       |
| Available insert  | ТМ40, ПЗО         | Available<br>overcaps | C835<br>C950<br>C1000 |
| Skirt size        | 6.5mm or 8.2mm    |                       |                       |