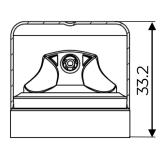

#### **Technical details**

| Compatible valves | LI, LIB, Male BOV | Suitable cans         | Aluminium<br>Tinplate |
|-------------------|-------------------|-----------------------|-----------------------|
| Stem Ø            | 3.3mm, 4mm        |                       |                       |
| Available insert  | ТМ40, ПЗО         | Available<br>overcaps | C835<br>C950<br>C1000 |
| Skirt size        | 6.5mm or 8.2mm    |                       |                       |