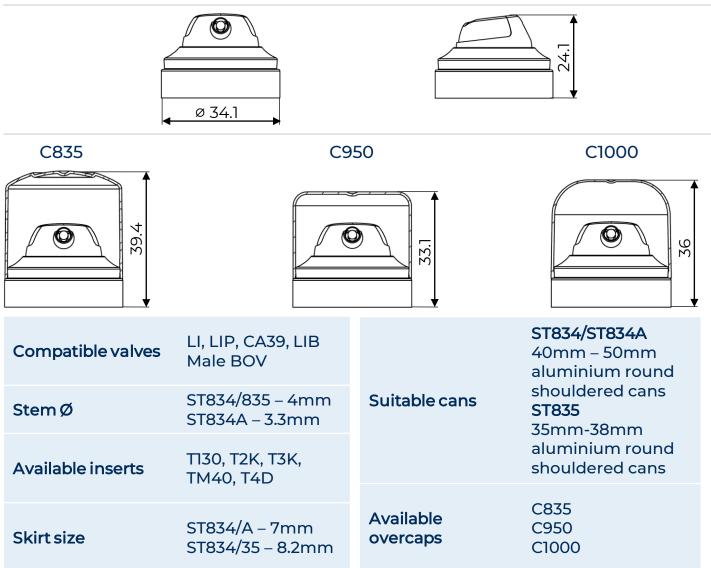

## Available configurations

- Compatible with LINDAL's LI, LIP, LIB, CA39 and male Bag-on-valve (BOV)
- O Available with MBU (mechanical breakup) and non-MBU inserts

#### **Technical details**

Further technical information is available on request