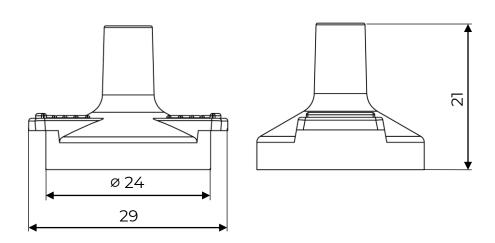

## **Technical details**

| Compatible valves | LI, LIB, male BOV      |
|-------------------|------------------------|
| Stem Ø            | 4mm                    |
| Available insert  | C130 – 0.80mm<br>(L.M) |
| Skirt size        | N/A                    |

| Suitable cans     | Aluminium<br>Tinplate |
|-------------------|-----------------------|
| Available overcap | N/A                   |

further technical information is available on request