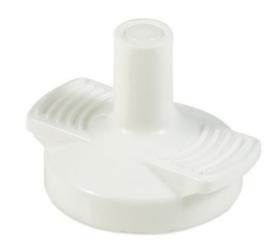

# Full cup actuator

A full cup actuator designed for applications in the home care, technical and food market segments.

#### **Product features:**

- O Ideal for upside down use
- Available with MBU (mechanical breakup) and non-MBU inserts
- Compatible with LINDAL's LI valve and male Bag-on-valve (BOV)

## **Technical details**

| Compatible valves | LI, LIB, male BOV      |
|-------------------|------------------------|
| Stem Ø            | 4mm                    |
| Available insert  | C130 – 0.80mm<br>(L.M) |
| Skirt size        | N/A                    |