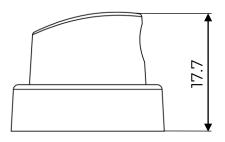

### Technical details

| Compatible valves | ST3014 – Male<br>3014 – Female |
|-------------------|--------------------------------|
| Stem Ø            | 4mm                            |
| Available insert  | N/A                            |
| Skirt size        | N/A                            |

| Suitable cans     | Aluminium<br>Tinplate |
|-------------------|-----------------------|
| Available overcap | N/A                   |

further technical information is available on request