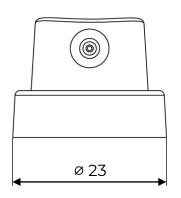

### Technical details

| Compatible valves | ST3014 – Male<br>3014 – Female |
|-------------------|--------------------------------|
| Stem Ø            | 4mm                            |
| Available insert  | N/A                            |
| Skirt size        | N/A                            |

| Suitable cans     | Aluminium<br>Tinplate |
|-------------------|-----------------------|
| Available overcap | N/A                   |

further technical information is available on request