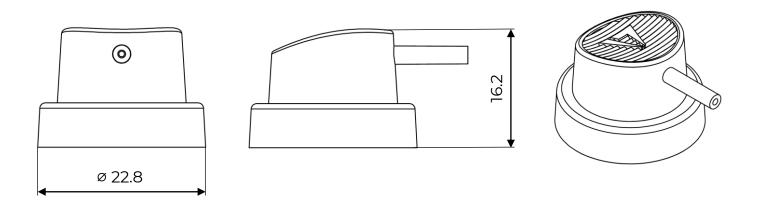

### Technical details

| Compatible valves | LI, LIP, male BOV | Suitable cans     | Aluminium<br>Tinplate<br>PET |
|-------------------|-------------------|-------------------|------------------------------|
| Stem Ø            | 4mm               |                   |                              |
| Available insert  | N/A               | Available overcap | N/A                          |
| Skirt size        | N/A               |                   |                              |