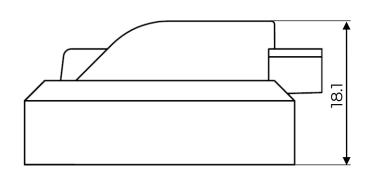

### **Technical details**

| Compatible valves | LI, LIB, male BOV |
|-------------------|-------------------|
| Stem Ø            | 3.3mm, 4mm        |
| Available insert  | N/A               |
| Skirt size        | N/A               |