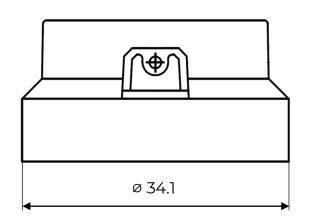

### **Technical details**

| Compatible valves | LI, LIB, male BOV |
|-------------------|-------------------|
| Stem Ø            | 3.3mm, 4mm        |
| Available insert  | N/A               |
| Skirt size        | N/A               |