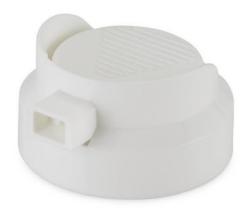

# Foam and gel spray head

A spray head designed for applications in the personal care, home care, technical and pharmaceutical market segments.

### **Product features:**

- O Designed for foam and gel applications
- Matt finish
- Compatible with LINDAL's LI, LIB and male Bag-on-valve (BOV)