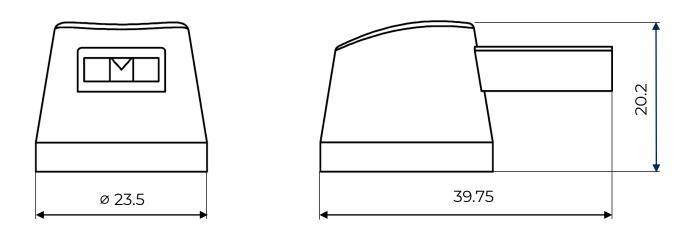

## **Technical details**

| Compatible valves | FL valve | Suitable cans     | Aluminium<br>Tinplate |
|-------------------|----------|-------------------|-----------------------|
| Stem Ø            | 4mm      |                   |                       |
| Available insert  | N/A      | Available overcap | FL-A Overcap          |
| Skirt size        | N/A      |                   |                       |