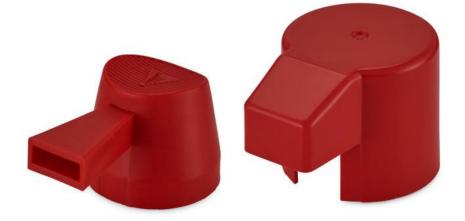

## Full cup actuator with overcap

The FL-A actuator is designed specifically for use with fire extinguishers and insecticides.

## Available configurations

- Ocompatible only with LINDAL's FL valve
- Available with or without FL-A overcap