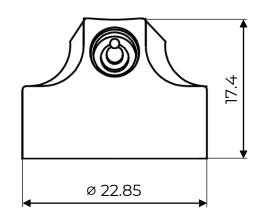

### Technical details

| Compatible valves | RT and<br>female BOV           |
|-------------------|--------------------------------|
| Stem Ø            | Connects to seat               |
| Available insert  | F03 - 5138<br>F05 - 4728, BU13 |
| Skirt size        | N/A                            |

| Suitable cans     | Aluminium<br>Tinplate |
|-------------------|-----------------------|
| Available overcap | N/A                   |

Further technical information is available on request