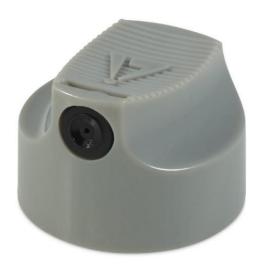

# Full cup actuator

A 35mm button actuator designed for technical applications.

### **Product features:**

- Available with MBU (mechanical breakup) and non-MBU inserts
- Compatible with LINDAL's RT valve and female Bag-on-valve (BOV)