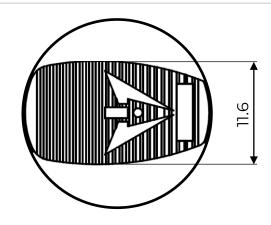

### Technical details

| Compatible valves | RT and<br>female BOV           |
|-------------------|--------------------------------|
| Stem Ø            | Connects to seat               |
| Available insert  | F03 - 5138<br>F05 - 4728, BU13 |
| Skirt size        | N/A                            |

| Suitable cans     | Aluminium<br>Tinplate |
|-------------------|-----------------------|
| Available overcap | N/A                   |

Further technical information is available on request