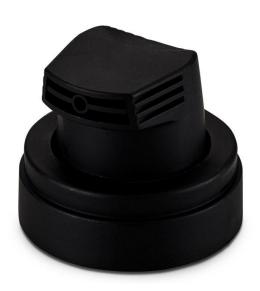

## Insert-less spray head with overcap

## Available configurations

- Suitable for gel and foam applications
- Ompatible with LINDAL's RT valve and female Bag-on-valve (BOV)