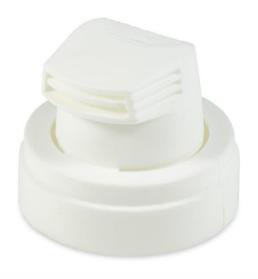

## Insert-less spray head with overcap

An insert-less spray head with overcap that is ideal for gel and foam applications.

### **Product features:**

- Suitable for gel and foam applications
- Matt finish actuator with matt or gloss over cap (C835 or C950)
- Compatible with LINDAL's RT valve and female Bag-on-valve (BOV)