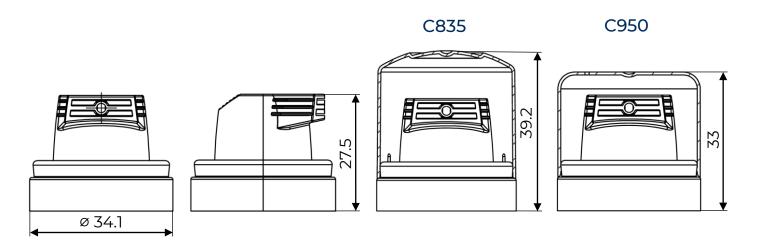

## Technical details

| Compatible valves | RT, female BOV | Suitable cans      | Aluminium<br>Tinplate |
|-------------------|----------------|--------------------|-----------------------|
| Stem Ø            | N/A            |                    |                       |
| Available insert  | N/A            | Available overcaps | C835<br>C950          |
| Skirt size        | N/A            |                    |                       |

1 Further technical information is available on request