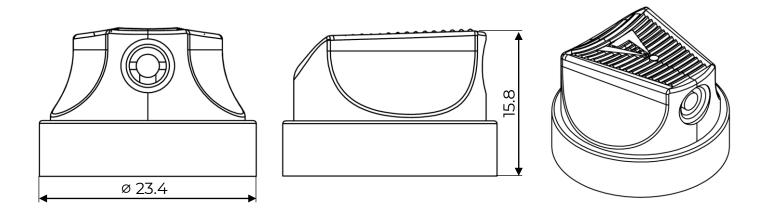

## Technical details

| Compatible valves | RT, Female BOV | Suitable cans     | Aluminium<br>Tinplate |
|-------------------|----------------|-------------------|-----------------------|
| Stem Ø            | N/A            |                   |                       |
| Available insert  | T130, 130      | Available overcap | N/A                   |
| Skirt size        | N/A            |                   |                       |