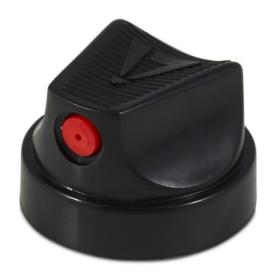

# Full cup actuator

A popular button actuator designed for use with technical applications.

## **Product features:**

- Primarily used for graffiti applications
- Available with MBU (mechanical breakup) and non-MBU inserts
- Compatible with LINDAL's RT valve and female Bag-on-valve (BOV)