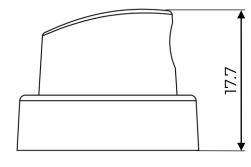

## **Technical details**

| Compatible valves | Variable Valve | Suitable cans     | Aluminium<br>Tinplate |
|-------------------|----------------|-------------------|-----------------------|
| StemØ             | N/A            |                   |                       |
| Available insert  | Fan insert     | Available overcap | N/A                   |
| Skirt size        | N/A            |                   |                       |