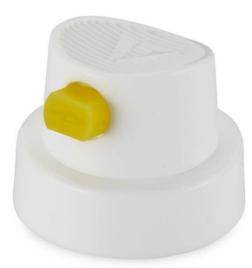

# **Full cup actuator**

3125 is LINDAL's full cup actuator that is built for specific use with the Variable Valve, offering the consumer a selection of variable spray controls.

#### **Product features:**

- With fan insert (that provides a wide angled spray)
- O Compatible with LINDAL's Variable Valve

More info: Visit: www.lindalgroup.com Email: products@lindalgroup.com Contact: Your local sales consultant