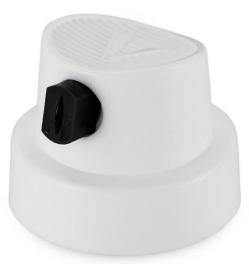

# Available configurations

- Ocompatible with LINDAL's Variable Valve
- Produced with fan insert (that provides a wide angled spray)