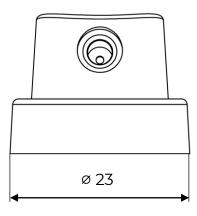

## **Technical details**

| Compatible valves | Variable Valve | Suitable cans     | Aluminium<br>Tinplate |
|-------------------|----------------|-------------------|-----------------------|
| StemØ             | N/A            |                   |                       |
| Available insert  | Fan insert     | Available overcap | N/A                   |
| Skirt size        | N/A            |                   |                       |