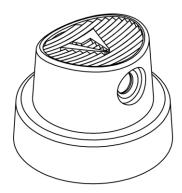

# **Full cup actuator**

3125 is LINDAL's full cup actuator that is built for specific use with the Variable Valve, offering the consumer a selection of variable spray controls.

#### **Product features:**

- With fan insert (that provides a wide angled spray)
- O Compatible with LINDAL's Variable Valve

More info: Visit: www.lindalgroup.com Email: products@lindalgroup.com Contact: Your local sales consultant

# Available configurations

- Ocompatible with LINDAL's Variable Valve
- Produced with fan insert (that provides a wide angled spray)