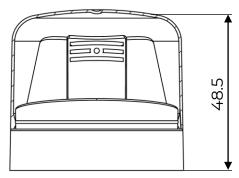

## **Technical details**

C52A

C52R

| Compatible valves | LI, RT, female BOV | Suitable  | Ø 52mm tinplate cans  |
|-------------------|--------------------|-----------|-----------------------|
| Stem Ø            | 4mm                | cans      | Ø 53mm aluminium cans |
| Available insert  | N/A                | Available | C52A                  |
| Skirt size        | 6.2mm              | overcaps  | C52R                  |