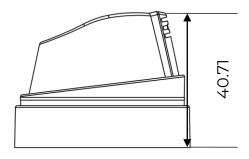

## **Technical details**

C52A

C52R

| Compatible valves | LI, RT, female BOV | Suitable  | Ø 52mm tinplate cans  |
|-------------------|--------------------|-----------|-----------------------|
| Stem Ø            | 4mm                | cans      | Ø 53mm aluminium cans |
| Available insert  | N/A                | Available | C52A                  |
| Skirt size        | 6.2mm              | overcaps  | C52R                  |