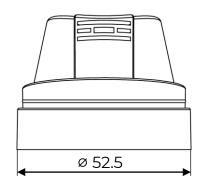

## **Technical details**

C52A

C52R

| Compatible valves | LI, RT, female BOV | Suitable  | Ø 52mm tinplate cans  |
|-------------------|--------------------|-----------|-----------------------|
| Stem Ø            | 4mm                | cans      | Ø 53mm aluminium cans |
| Available insert  | N/A                | Available | C52A                  |
| Skirt size        | 6.2mm              | overcaps  | C52R                  |