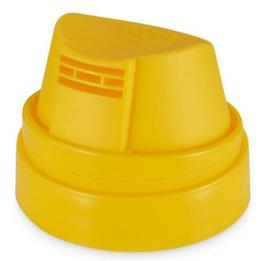

# Shaving gel and foam actuator

Wave is an insert-less spray cap with overcap which is designed to be used for shaving gel and foam applications.

## **Product features:**

- Ideal for shaving gel or foam applications
- Matt or gloss finish actuator with gloss over cap (C52A or C52R)
- Compatible with LINDAL's LI, RT and female Bag-on-valve (BOV)

More info: