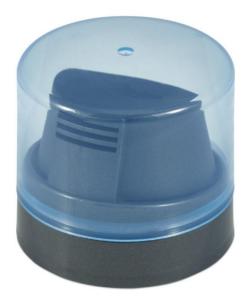

# Available configurations

- Compatible with LINDAL's LI, RT and female Bag-on-valve (BOV)
- Matt or gloss finish actuator with gloss over cap (C52A or C52R)