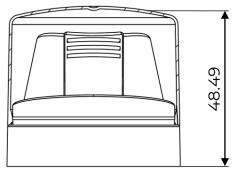

## **Technical details**

C52A

C52R

| Compatible valves | LI, RT, female BOV | Suitable  | Ø 52mm tinplate cans  |
|-------------------|--------------------|-----------|-----------------------|
| Stem Ø            | 4mm                | cans      | Ø 53mm aluminium cans |
| Available insert  | N/A                | Available | C52A                  |
| Skirt size        | 6.2mm              | overcaps  | C52R                  |