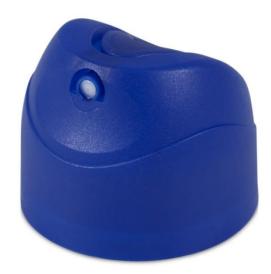

## **Tony** 52mm spraycap

A spray cap actuator designed for applications in the personal care and home care market segments.

## **Product features:**

- 🧭 Mono or bi-colour fingerpad
- 🥝 Matt finish actuator
- Or Compatible with LINDAL's LI, LIP, LIB and male Bag-on-valve (BOV)

More info:

Visit: www.lindalgroup.com Email: products@lindalgroup.com Contact: Your local sales consultant