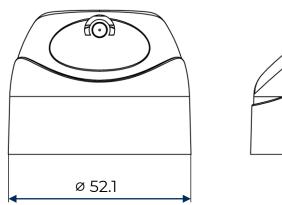

## **Technical details**

| Compatible valves | LI, LIB, LIP and male BOV | Suitable<br>cans     | Ø 52mm tinplate cans<br>Ø 53mm aluminium cans |
|-------------------|---------------------------|----------------------|-----------------------------------------------|
| Stem Ø            | 3.3mm or 4mm              |                      |                                               |
| Available insert  | T130 or M40               | Available<br>overcap | N/A                                           |
| Skirt size        | 6.2mm                     |                      |                                               |