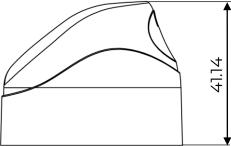

## **Technical details**

| Compatible valves | LI, LIB, LIP and male BOV | Suitable<br>cans     | Ø 52mm tinplate cans<br>Ø 53mm aluminium cans |
|-------------------|---------------------------|----------------------|-----------------------------------------------|
| Stem Ø            | 3.3mm or 4mm              |                      |                                               |
| Available insert  | T130 or M40               | Available<br>overcap | N/A                                           |
| Skirt size        | 6.2mm                     |                      |                                               |