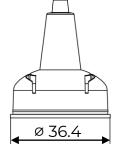

### Technical details

Child version

| Compatible valves | RT, female BOV |
|-------------------|----------------|
| Stem Ø            | N/A            |
| Available insert  | N/A            |
| Skirt size        | N/A            |