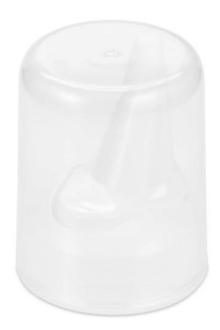

### Available configurations

- Adult or child versions are available (both are sterilisable)
- Ompatible with LINDAL's RT valve and female Bag-on-valve (BOV)