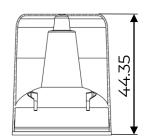

### Technical details

Child version

| Compatible valves | RT, female BOV |
|-------------------|----------------|
| Stem Ø            | N/A            |
| Available insert  | N/A            |
| Skirt size        | N/A            |