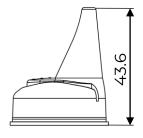

### Technical details

Child version

| Compatible valves | RT, female BOV |
|-------------------|----------------|
| Stem Ø            | N/A            |
| Available insert  | N/A            |
| Skirt size        | N/A            |

| Suitable cans     | Aluminium     |
|-------------------|---------------|
| Available overcap | Nasal overcap |

further technical information is available on request