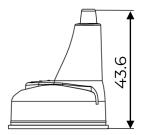

### Technical details

Child version

| Compatible valves | RT, female BOV |
|-------------------|----------------|
| Stem Ø            | N/A            |
| Available insert  | N/A            |
| Skirt size        | N/A            |