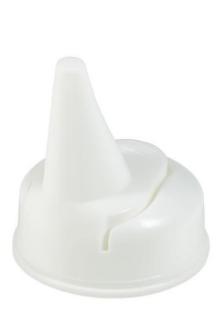

## Nasal actuator with overcap

A spray head actuator designed specifically for nasal applications in the pharmaceutical market segment.

### **Product features:**

- Adult or child versions are available (both are sterilisable)
- Mechanical breakup spray
- Compatible with LINDAL's RT valve and female Bag-on-valve (BOV)