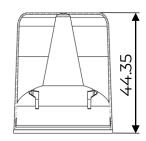

### Technical details

Child version

| Compatible valves | RT, female BOV |
|-------------------|----------------|
| Stem Ø            | N/A            |
| Available insert  | N/A            |
| Skirt size        | N/A            |