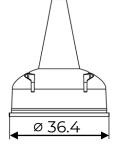

### Technical details

Child version

| Compatible valves | RT, female BOV |
|-------------------|----------------|
| Stem Ø            | N/A            |
| Available insert  | N/A            |
| Skirt size        | N/A            |

| Suitable cans     | Aluminium     |
|-------------------|---------------|
| Available overcap | Nasal overcap |

further technical information is available on request