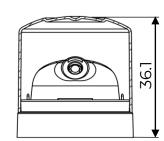

## Technical details

C900

C950

C835

| Compatible valves | LI, LIB, LIP, RT,<br>male BOV,<br>female BOV |
|-------------------|----------------------------------------------|
| Stem Ø            | 3.3mm, 4mm                                   |
| Available insert  | MBU/Non-MBU                                  |
| Skirt size        | N/A                                          |

| Suitable cans      | Aluminium<br>Tinplate |
|--------------------|-----------------------|
| Available overcaps | C900<br>C950<br>C835  |

further technical information is available on request