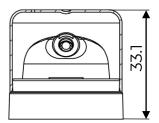

## Technical details

C900

C950

C835

| Compatible valves | LI, LIB, LIP, RT,<br>male BOV,<br>female BOV |
|-------------------|----------------------------------------------|
| Stem Ø            | 3.3mm, 4mm                                   |
| Available insert  | MBU/Non-MBU                                  |
| Skirt size        | N/A                                          |

| Suitable cans      | Aluminium<br>Tinplate |
|--------------------|-----------------------|
| Available overcaps | C900<br>C950<br>C835  |

further technical information is available on request