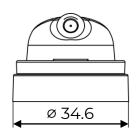

## Technical details

C900

C950

C835

| Compatible valves | LI, LIB, LIP, RT,<br>male BOV,<br>female BOV |
|-------------------|----------------------------------------------|
| Stem Ø            | 3.3mm, 4mm                                   |
| Available insert  | MBU/Non-MBU                                  |
| Skirt size        | N/A                                          |

| Suitable cans      | Aluminium<br>Tinplate |
|--------------------|-----------------------|
| Available overcaps | C900<br>C950<br>C835  |

further technical information is available on request