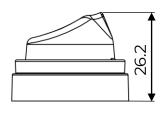

## Technical details

C900

C950

C835

| Compatible valves | LI, LIB, LIP, RT,<br>male BOV,<br>female BOV |
|-------------------|----------------------------------------------|
| Stem Ø            | 3.3mm, 4mm                                   |
| Available insert  | MBU/Non-MBU                                  |
| Skirt size        | N/A                                          |

| Suitable cans      | Aluminium<br>Tinplate |
|--------------------|-----------------------|
| Available overcaps | C900<br>C950<br>C835  |

further technical information is available on request