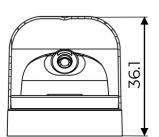

## Technical details

C900

C950

C835

| Compatible valves | LI, LIB, LIP, RT,<br>male BOV,<br>female BOV |
|-------------------|----------------------------------------------|
| Stem Ø            | 3.3mm, 4mm                                   |
| Available insert  | MBU/Non-MBU                                  |
| Skirt size        | N/A                                          |

| Suitable cans      | Aluminium<br>Tinplate |
|--------------------|-----------------------|
| Available overcaps | C900<br>C950<br>C835  |

further technical information is available on request