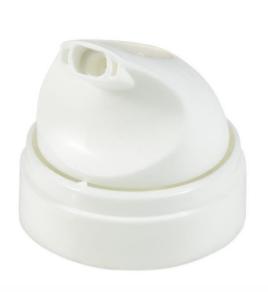

# Bi-injected oil actuator

A 35mm actuator designed for edible oils, featuring a soft touch finger pad.

## **Product features:**

- Mono or Bi-colour
- Soft touch finger pad
- Matt finish with gloss over cap
- Compatible with LINDAL's LI valve and male Bag-on-valve (BOV)