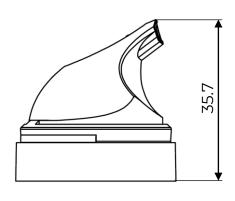

## **Technical details**

| Compatible valves | LI and male BOV | Suitable car |
|-------------------|-----------------|--------------|
| Stem Ø            | 4mm             |              |
| Available insert  | Oil insert      | Available ov |
| Skirt size        | 8.5mm           | Available ov |