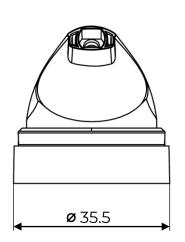

## **Technical details**

| Compatible valves | LI and male BOV | Suitable car |
|-------------------|-----------------|--------------|
| Stem Ø            | 4mm             |              |
| Available insert  | Oil insert      | Available ov |
| Skirt size        | 8.5mm           | Available ov |