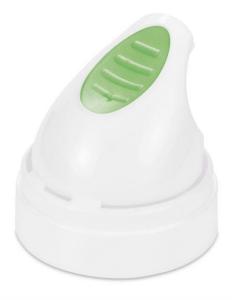

# Bi-injected oil actuator

A 35mm actuator designed for edible oils, featuring a soft touch finger pad.

## **Product features:**

- Mono or Bi-colour
- Soft touch finger pad
- Matt finish with gloss over cap
- Compatible with LINDAL's LI valve and male Bag-on-valve (BOV)

# Available configurations

- Ompatible with LINDAL's LI valve and male Bag-on-valve (BOV)
- Available with or without the oil insert (vertical fan spray)