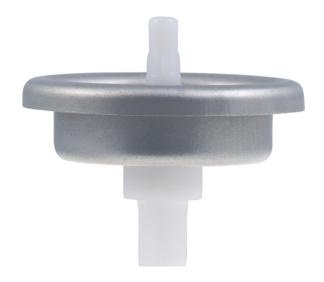

## CA39 Valve

### Standard one-inch male valve

Ø 32.5 mm

Ø 25.2 mm

Neoprene, Buna, Chlorobutyl, Butyl

Valve stem

 $\cdot 3.3$ mm stem Ø

РОМ

further technical information is available on request