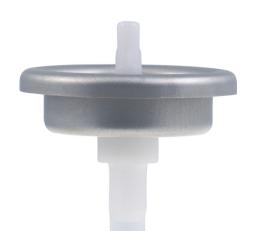

## Standard one-inch male valve

The CA39 Valve is a general purpose male valve, which is suitable for a wide range of applications across personal care, technical, pharmaceutical and food market segments.

### Standard one-inch male valve

Ø 32.5 mm

Ø 25.2 mm

Neoprene, Buna, Chlorobutyl, Butyl

Valve stem

 $\cdot 3.3$ mm stem Ø

РОМ

further technical information is available on request