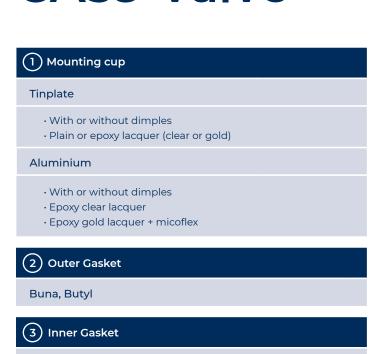

## CA39 Valve

### Standard one-inch male valve

Ø 32.5 mm

Ø 25.2 mm

Neoprene, Buna, Chlorobutyl, Butyl

Valve stem

 $\cdot 3.3$ mm stem Ø

РОМ

further technical information is available on request