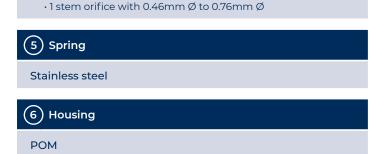

## CA39 Valve

### Standard one-inch male valve

Ø 32.5 mm

Ø 25.2 mm

Neoprene, Buna, Chlorobutyl, Butyl

Valve stem

 $\cdot 3.3$ mm stem Ø

РОМ

further technical information is available on request