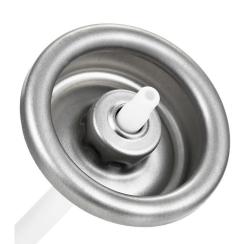

## Standard one-inch male valve

The CA39 Valve is a general purpose male valve, which is suitable for a wide range of applications across personal care, technical, pharmaceutical and food market segments.

### Standard one-inch male valve

Ø 32.5 mm

Ø 25.2 mm

Neoprene, Buna, Chlorobutyl, Butyl

Valve stem

 $\cdot 3.3$ mm stem Ø

РОМ

further technical information is available on request