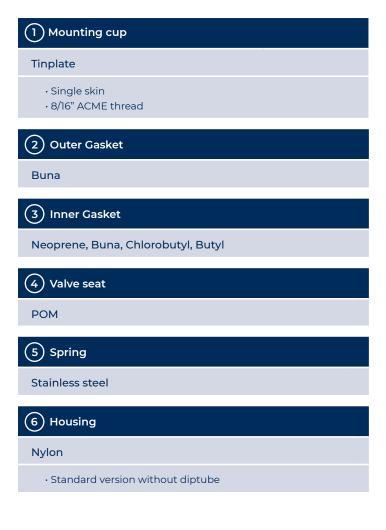

### One-inch female threaded valve

\* Dimensions are subject to standard manufacturing tolerances

fi Further technical information is available on request