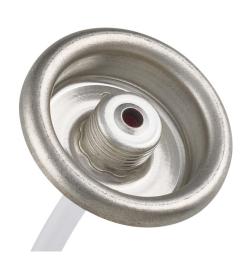

### One-inch female threaded valve

The CA188 is a specialist threaded female valve. It is suitable for applications in the technical market segment.

For use with a selected range of appliances and adapters with a corresponding thread.

### Product features:

- Ideal for cartridge based reusable appliances/adaptors e.g. car AC refills
- Small range of specification combinations available
- Continuous spray