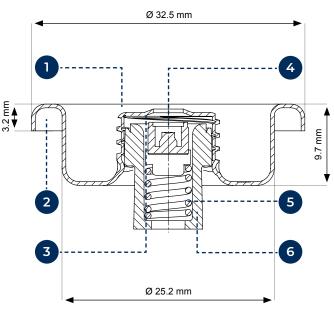

### One-inch female threaded valve

\* Dimensions are subject to standard manufacturing tolerances

fi Further technical information is available on request