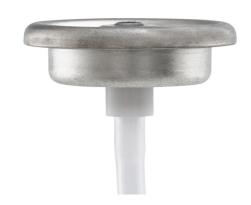

### One-inch female threaded valve

The CA188 is a specialist threaded female valve. It is suitable for applications in the technical market segment.

For use with a selected range of appliances and adapters with a corresponding thread.

### Product features:

- Ideal for cartridge based reusable appliances/adaptors e.g. car AC refills
- Small range of specification combinations available
- Continuous spray