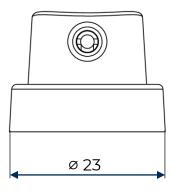

### **Technical details**

| Compatible valves | RT, Female BOV | Suitable cans     | Aluminium<br>Tinplate |
|-------------------|----------------|-------------------|-----------------------|
| Stem Ø            | N/A            |                   |                       |
| Available insert  | 120, 130       | Available overcap | N/A                   |
| Skirt size        | N/A            |                   |                       |