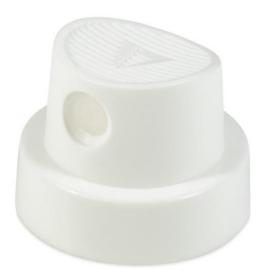

### Full cup female actuator

A very popular button actuator suitable for applications across personal care, home care, technical and pharmaceutical market segments.

#### **Product features:**

- Available with MBU (mechanical breakup) and non-MBU inserts
- Compatible with LINDAL's RT valve and female Bag-on-valve (BOV)

More info:

Visit: www.lindalgroup.com Email: products@lindalgroup.com Contact: Your local sales consultant