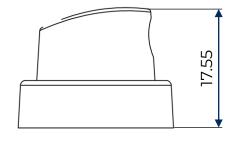

### **Technical details**

| Compatible valves | RT, Female BOV | Suitable cans     | Aluminium<br>Tinplate |
|-------------------|----------------|-------------------|-----------------------|
| Stem Ø            | N/A            |                   |                       |
| Available insert  | 120, 130       | Available overcap | N/A                   |
| Skirt size        | N/A            |                   |                       |