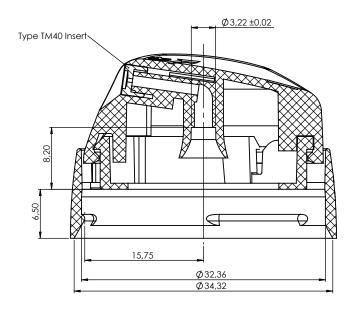

#### **Technical details**

#### Sunny actuator for male valves

| Valve type | STBOV (Bag-on-Valve System), | Skirt               | Short               |
|------------|------------------------------|---------------------|---------------------|
|            | CA39, LI, LIP                | Assembled           | On the mounting cap |
| Stem Ø     | 4mm, 3.3mm                   | Can type            | Aluminium cans      |
| Insert     | T130, TM40                   | Available overcaps: | N/A                 |