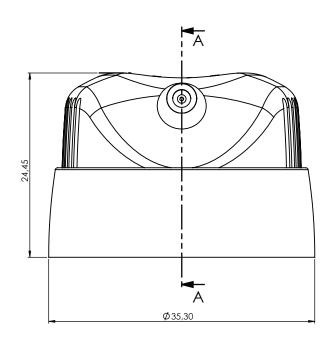

#### **Technical details**

#### Sunny actuator for male valves

| Valve type | STBOV (Bag-on-Valve System), | Skirt               | Short               |
|------------|------------------------------|---------------------|---------------------|
|            | CA39, LI, LIP                | Assembled           | On the mounting cap |
| Stem Ø     | 4mm, 3.3mm                   | Can type            | Aluminium cans      |
| Insert     | T130, TM40                   | Available overcaps: | N/A                 |