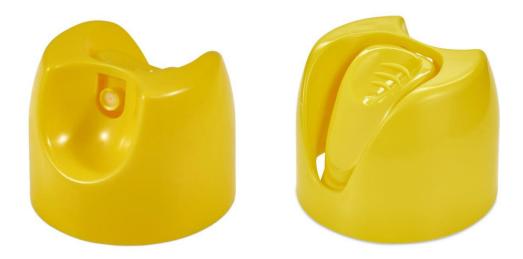

# 52mm, 57mm and 65mm spray cap

Shark is a popular spray cap designed for home care and technical applications.

### **Product features:**

- Available with MBU (mechanical breakup) and non-MBU inserts
- 📀 🛛 Gloss finish actuator
- Suitable for use with 52mm tinplate cans and aluminium transfer cans
- Compatible with LINDAL's LI, LIB and male Bag-on-valve (BOV)