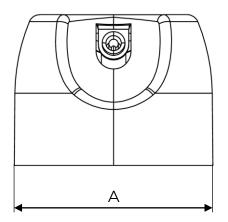

## **Technical details**

|                   | 52mm                           | 57mm          | 65mm           |
|-------------------|--------------------------------|---------------|----------------|
| Dimension A       | 52.7                           | 57            | 65.9           |
| Dimension B       | 40                             | 43.7          | 50             |
| Compatible valves | LI, LIP, male BOV              |               |                |
| Stem Ø            | 4mm                            |               |                |
| Available insert  | T130, T2K                      | T130, T2K     | T130, T2K, T3K |
| Skirt size        | 6mm                            | 6.75mm        | 6.25mm         |
| Suitable cans     | 53mm Aluminum<br>52mm Tinplate | 57mm Tinplate | 65mm Tinplate  |
| Available overcap | N/A                            |               |                |