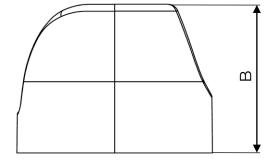

## **Technical details**

|                   | 52mm                           | 57mm          | 65mm           |
|-------------------|--------------------------------|---------------|----------------|
| Dimension A       | 52.7                           | 57            | 65.9           |
| Dimension B       | 40                             | 43.7          | 50             |
| Compatible valves | LI, LIP, male BOV              |               |                |
| Stem Ø            | 4mm                            |               |                |
| Available insert  | T130, T2K                      | T130, T2K     | T130, T2K, T3K |
| Skirt size        | 6mm                            | 6.75mm        | 6.25mm         |
| Suitable cans     | 53mm Aluminum<br>52mm Tinplate | 57mm Tinplate | 65mm Tinplate  |
| Available overcap | N/A                            |               |                |