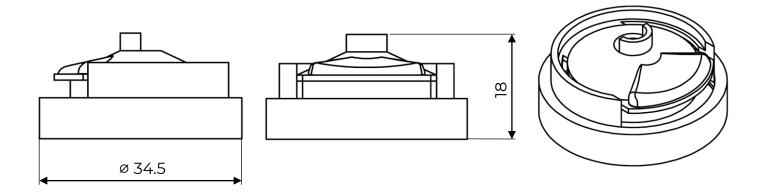

### Technical details

| Compatible valves | LI, LIB, male BOV | Suitable cans     | Aluminium<br>Tinplate |
|-------------------|-------------------|-------------------|-----------------------|
| Stem Ø            | 4mm               |                   |                       |
| Available insert  | N/A               | Available overcap | N/A                   |
| Skirt size        | 5.2mm             |                   |                       |