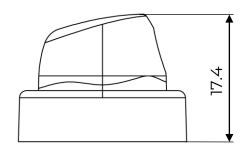

## **Technical details**

| Compatible valves | LI, LIP, LIB, CA39 and male BOV |
|-------------------|---------------------------------|
| Stem Ø            | 3.3mm, 4mm                      |
| Available insert  | T130, T2K, T3K,<br>TM40, T4D    |
| Skirt size        | N/A                             |