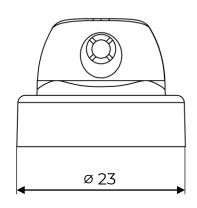

## **Technical details**

| Compatible valves | LI, LIP, LIB, CA39 and male BOV |
|-------------------|---------------------------------|
| Stem Ø            | 3.3mm, 4mm                      |
| Available insert  | T130, T2K, T3K,<br>TM40, T4D    |
| Skirt size        | N/A                             |