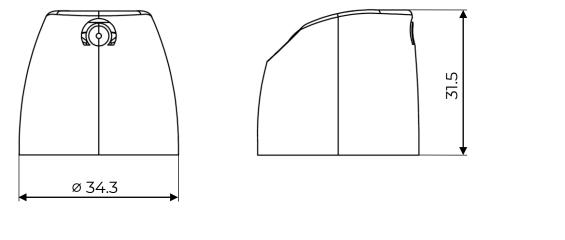

### **Technical details**

| Compatible valves | LI, LIP, LIB, Male<br>BOV | Suitable cans     | 35-45mm<br>Aluminium and |
|-------------------|---------------------------|-------------------|--------------------------|
| Stem Ø            | 3.3mm, 4mm                |                   | Tinplate cans            |
| Available insert  | T4D, TM40, T130           | Available overcap | N/A                      |
| Skirt size        | N/A                       |                   |                          |