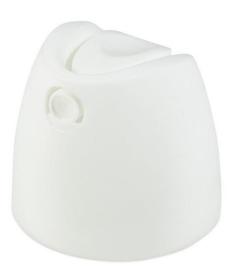

# Nail

### Spray head for personal care

Nail is the ideal spray head for the personal care segment, suitable for applications such as hair products and body sprays.

#### **Product features:**

- Suitable for can sizes from 35mm and up to 45mm on aluminium cans
- Available with MBU (mechanical breakup) and non-MBU inserts
- Compatible with LINDAL's LI valve and male Bag-on-valve (BOV)