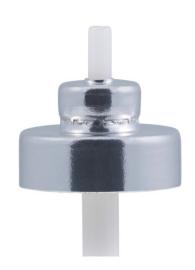

## 20mm male valve

The Kemp 20mm Valve is a general purpose male valve, which is suitable for a wide range of applications across all key aerosol market segments.

For use with a specific selection of standard and custom actuators.

#### **Product features:**

- Ideal for pharmaceutical applications
- Continuous or metered dose valve
- Available metered volumes (25-120 μl)
- Clean room manufacturing
- Extensive specification combinations available