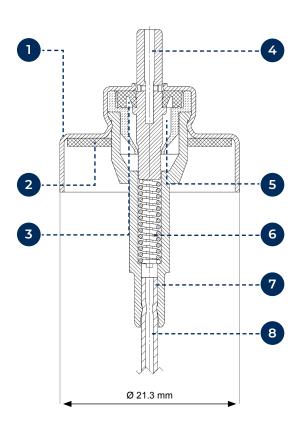

### 20mm male valve

\* Dimensions are subject to standard manufacturing tolerances

further technical information is available on request