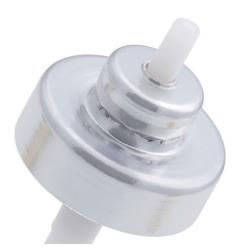

## 20mm male valve

The Kemp 20mm Valve is a general purpose male valve, which is suitable for a wide range of applications across all key aerosol market segments.

For use with a specific selection of standard and custom actuators.

#### **Product features:**

- Ideal for pharmaceutical applications
- Continuous or metered dose valve
- Available metered volumes (25-120 μl)
- Clean room manufacturing
- Extensive specification combinations available