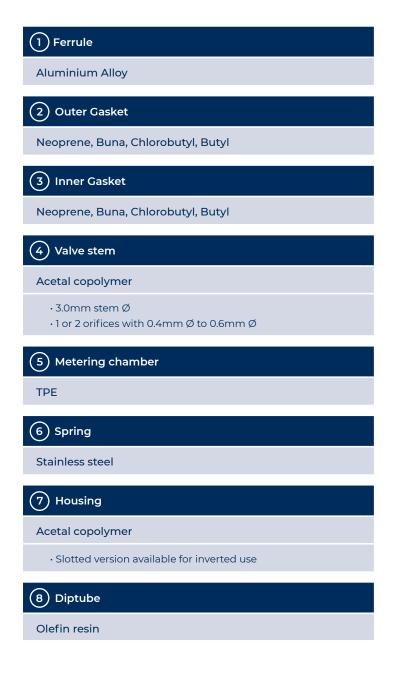

### 20mm male valve

\* Dimensions are subject to standard manufacturing tolerances

further technical information is available on request