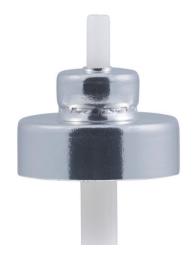

## 20mm male valve

The Kemp 20mm Valve is a general purpose male valve, which is suitable for a wide range of applications across all key aerosol market segments.

For use with a specific selection of standard and custom actuators.

### 20mm male valve

\* Dimensions are subject to standard manufacturing tolerances

further technical information is available on request