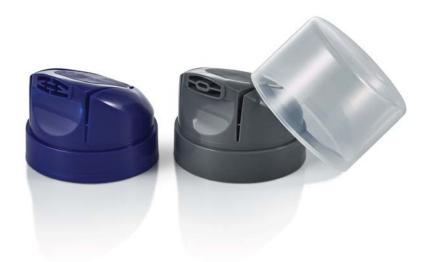

# Henry Foam and gel actuator.

A sleek, modern one-piece actuator design - a real brand-builder. Giving high performance end-user experience.

## Foam and gel actuator.

## **Available configurations**

- Foam and gel version
- Available with C52A or C52R overcaps
- Actuator and overcap in polished finish