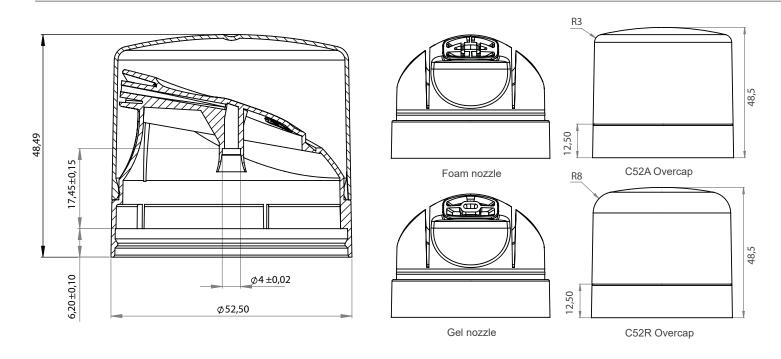

### **Technical details**

#### Henry actuator for male valves

| Valve type | STBOV (Bag-on-Valve System) / LI | Can type            | Ø 52 mm tinplate cans  |
|------------|----------------------------------|---------------------|------------------------|
| Stem Ø     | 4mm                              |                     | Ø 53 mm aluminium cans |
| Insert     | N/A – 1-piece                    | Available overcaps: | C52A                   |
| Skirt      | 12.5 mm                          |                     | C52R                   |