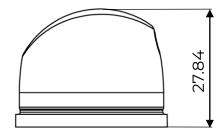

#### **Technical details**

| Compatible valves | CA39 and LIP                              | Suitable cans     | Aluminium<br>PET |
|-------------------|-------------------------------------------|-------------------|------------------|
| Stem Ø            | 3.3mm                                     |                   |                  |
| Available insert  | T130, T2K, T4D,<br>TM40                   |                   |                  |
|                   |                                           |                   |                  |
| Skirt size        | 6.4mm (short skirt)<br>8.8mm (long skirt) | Available overcap | Carla overcap    |