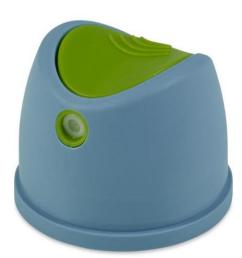

### Spray head with overcap

A 35mm actuator predominantly used in personal care but also suitable for pharmaceutical and food applications.

#### **Product features:**

- 📀 Mono or Bi-colour (finger pad)
- Matt finish actuator with matt or gloss overcap
- Overcap available in gloss as standard with matt options available
- 📀 Various skirt heights available
- Available with MBU (mechanical breakup) and non-MBU inserts