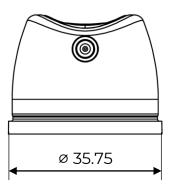

#### **Technical details**

| Compatible valves | CA39 and LIP                              | Suitable cans     | Aluminium<br>PET |
|-------------------|-------------------------------------------|-------------------|------------------|
| Stem Ø            | 3.3mm                                     |                   |                  |
| Available insert  | T130, T2K, T4D,<br>TM40                   |                   |                  |
|                   |                                           |                   |                  |
| Skirt size        | 6.4mm (short skirt)<br>8.8mm (long skirt) | Available overcap | Carla overcap    |