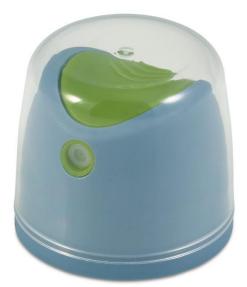

### Spray head with overcap

A 35mm actuator predominantly used in personal care but also suitable for pharmaceutical and food applications.

#### **Product features:**

- 📀 Mono or Bi-colour (finger pad)
- Matt finish actuator with matt or gloss overcap
- Overcap available in gloss as standard with matt options available
- 📀 Various skirt heights available
- Available with MBU (mechanical breakup) and non-MBU inserts