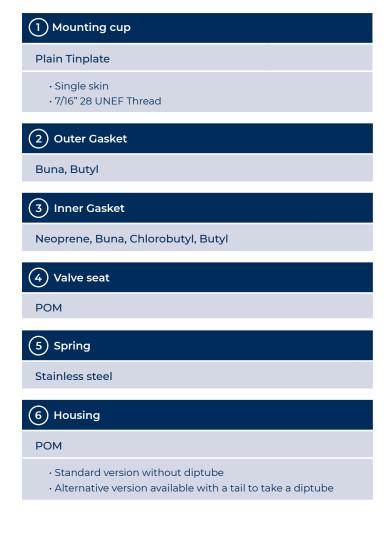

### One-inch female threaded valve

\* Dimensions are subject to standard manufacturing tolerances

further technical information is available on request