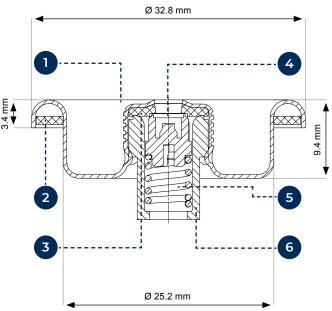

### One-inch female threaded valve

\* Dimensions are subject to standard manufacturing tolerances

further technical information is available on request