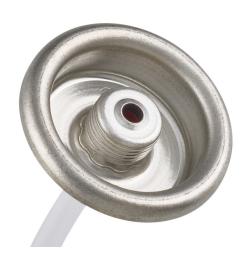

## One-inch female threaded valve

The B188 is a specialist female valve constructed with a 7/16" UNEF Thread. It is suitable for applications in the technical market segment.

For use with a selected range of appliances and adapters with a corresponding thread.

#### **Product features:**

- Ideal for cartridge based reusable appliances e.g. camping gas refills
- Range of specification combinations available
- O Double skin version meets the requirements of EN 417: 2012 for gas cartridges
- Continuous spray