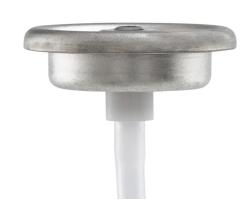

## One-inch female threaded valve

The B188 is a specialist female valve constructed with a 7/16" UNEF Thread. It is suitable for applications in the technical market segment.

For use with a selected range of appliances and adapters with a corresponding thread.

#### **Product features:**

- Ideal for cartridge based reusable appliances e.g. camping gas refills
- Range of specification combinations available
- O Double skin version meets the requirements of EN 417: 2012 for gas cartridges
- Continuous spray